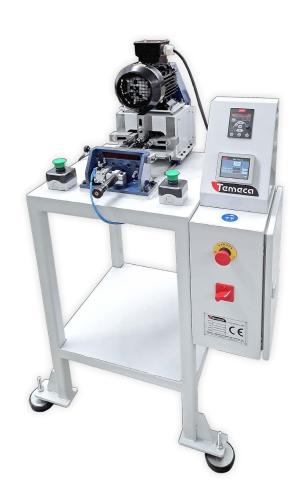

## MULTIPLE HANDLE MILLING MACHINE

MT machine performs the milling of multiple holes in knives and pocketknives handles. It can incorporate three or four drills, depending on the needs of the customer. A function that provides this machine with great versatility is the possibility of adjusting the height of the holes in the handle.

## CLAMPING DEVICE

| $\stackrel{\square}{\Leftrightarrow}$ | Handles maximum length  | 160 mm |
|---------------------------------------|-------------------------|--------|
| 圓                                     | Drill maximum thickness | 28 mm  |
| < <del>\\\</del>                      | Handle maximum width    | 60 mm  |

## DRILL HEAD

| 8   | Drill power (1Hp)              | 0.75 kW |
|-----|--------------------------------|---------|
| ₹◆  | Drill maximum                  | 7 mm    |
| 0-0 | Maximum distance between holes | 60 mm   |
| ОНО | Minimum distance between holes | 18 mm   |