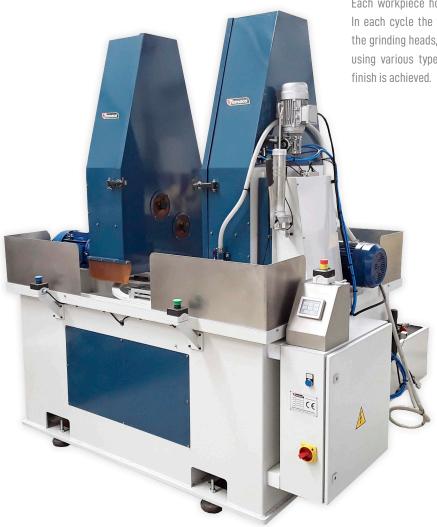

## HANDLE SANDING MACHINE

SJ handle sanding machines are designed to perform flat grinding in the handles of knives which are already assembled.

The machine is provided with four workpiece holders, which are mounted on a work holding circular plate. Each workpiece holder can support several knives. In each cycle the workpiece holders move beneath the grinding heads, which carry out the grinding step using various types of abrasive grits until perfect finish is achieved.