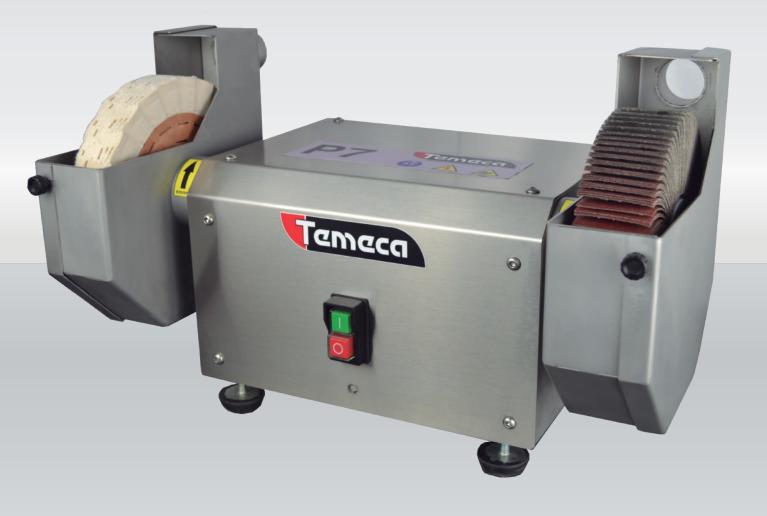

## STAINLESS STEEL POLISHING MACHINE

P7 Polishing Machine is entirely made of stainless steel. It is ideal for sharpening and maintenance of knives in sharpening businesses and workshops, as well as in the food industry sector.

P7 Machine has two workstations, in which diverse polishing and grinding wheels can be assembled.

P7 incorporates one abrasive flap wheel of 200 mm diameter and 50 mm width.

Both workstations/polishing wheels protections have suction hoods of 40 mm diameter.

The polishing wheels rotation speed is 2.900 R.P.M.

P7 incorporates a cotton polishing wheel of 200 mm diameter and 35 mm width.

Maximum polishing wheels width Polishing wheels diameter (standard) Polishing power Voltage Width x Depth x Height Packaging dimensions Approximate weight with packaging 50 mm 200 mm 0.75 Kw - 1.0 Hp 230 V Single-phase 510 x 265 x 320 mm 550 x 300 x 400 mm 35 Kg