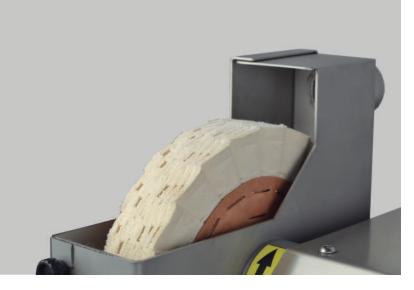

The polishing wheels rotation speed is 2.900 R.P.M.

P7 incorporates a cotton polishing wheel of 200 mm diameter and 35 mm width.

Maximum polishing wheels width Polishing wheels diameter (standard) Polishing power Voltage Width x Depth x Height Packaging dimensions Approximate weight with packaging 50 mm 200 mm 0.75 Kw - 1.0 Hp 230 V Single-phase 510 x 265 x 320 mm 550 x 300 x 400 mm 35 Kg