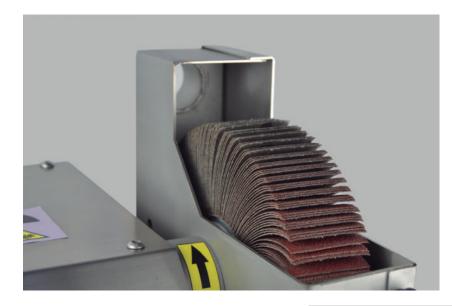

P7 Machine has two workstations, in which diverse polishing and grinding wheels can be assembled.

P7 incorporates one abrasive flap wheel of 200 mm diameter and 50 mm width.

Both workstations/polishing wheels protections have suction hoods of 40 mm diameter.