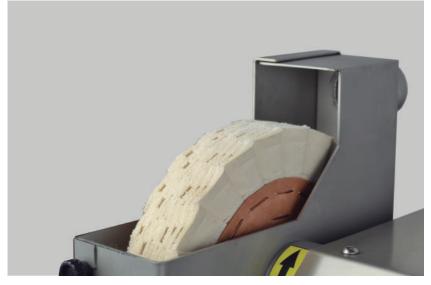

www.temeca.com

P75 incorporates one cotton polishing wheel of 250 mm diameter, 35 mm width, and 20 mm axis.

Maximum polishing wheels width
Polishing wheels diameter (standard)
Polishing power
Voltage
Width x Depth x Height