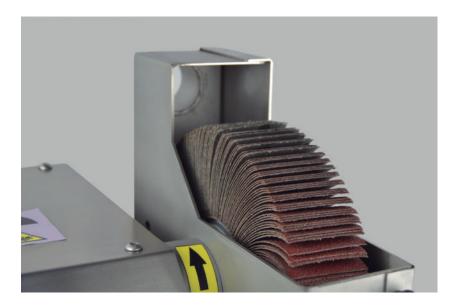

It incorporates one abrasive flap wheel of 250 mm diameter and 50 mm width, and 20 mm axis.

Both workstations/polishing wheels protections have suction hoods of 40 mm diameter.

Tel.: + 34 967 520 333

info@temeca.com