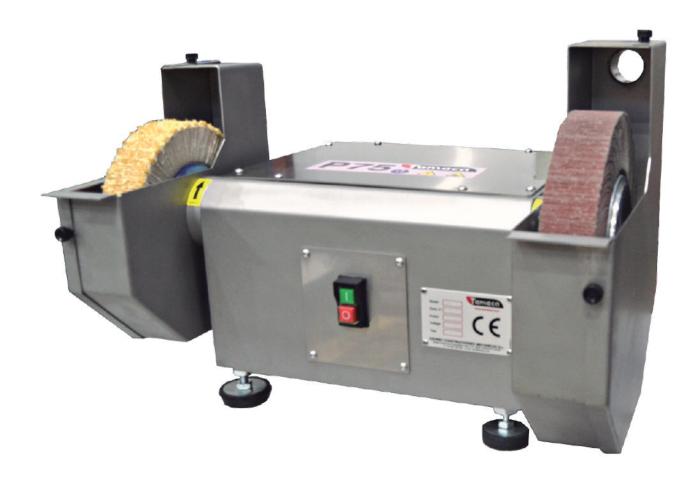

## **P75**

P75 Polishing Machine is entirely made of stainless steel. Perfect for sharpening and maintenance of knives in sharpening businesses and workshops, as well as in the food industry sector.

The P75 has two workstations, in which diverse polishing and grinding wheels can be assembled.

It incorporates one abrasive flap wheel of 250 mm diameter and 50 mm width, and 20 mm axis.

Both workstations/polishing wheels protections have suction hoods of 40 mm diameter.

Tel.: + 34 967 520 333

info@temeca.com

www.temeca.com

P75 incorporates one cotton polishing wheel of 250 mm diameter, 35 mm width, and 20 mm axis.

Maximum polishing wheels width
Polishing wheels diameter (standard)
Polishing power
Voltage
Width x Depth x Height