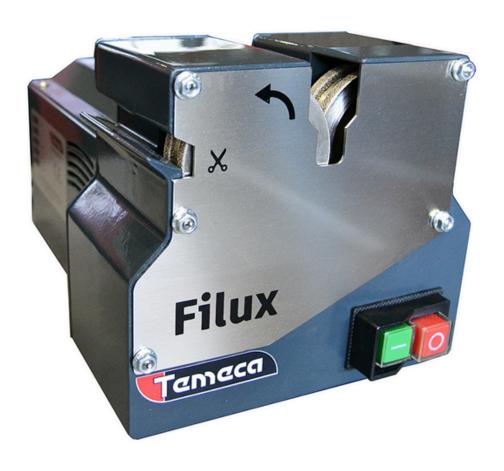

## FILLX SHARPENING MACHINE FOR KNIVES AND SCISSORS

**FILUX's** simplicity and grinding power make it the ideal option for any professional who wants to have his or her **knives immediately sharp**. FILUX allows you to maintain an optimal cut, easily and safely.

TEMECA has combined its expertise and technology to create a **compact, robust, long-lasting and effective** machine.

- Sharp 1 knife in less that 1 minute.
- Both sides are sharpened at a time.
- Double face CBN grinding wheels.
- Great cutting edge results.
- Steel does not heat up.
- Metal and stainless steel housing.
- Silent and vibration-free.
- Experience is not required.
- Highly durable grinding wheels.

## **TECHNICAL CHARACTERISTICS**

**CONNECTION** Single-phase 230 V 50 Hz / 115 V 60 Hz

**GRINDING WHEELS** Double face CBN, 70 Ø

MATERIALS Metal and stainless steel housing

POWER 90 W

**R.P.M** 1.500

**DIMENSIONS** Width 185mm Depth 275mm Height 170mm