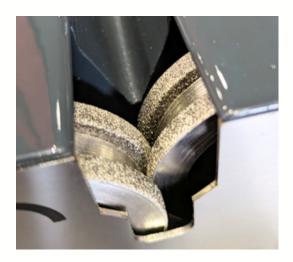

## FILLX SHARPENING MACHINE FOR KNIVES AND SCISSORS



**FILUX's** simplicity and grinding power make it the ideal option for any professional who wants to have his or her **knives immediately sharp**. FILUX allows you to maintain an optimal cut, easily and safely.

TEMECA has combined its expertise and technology to create a **compact, robust, long-lasting and effective** machine.

- Sharp 1 knife in less that 1 minute.
- Both sides are sharpened at a time.
- Double face CBN grinding wheels.
- Great cutting edge results.
- Steel does not heat up.
- Metal and stainless steel housing.
- Silent and vibration-free.
- Experience is not required.
- Highly durable grinding wheels.











**DOUBLE FACE GRINDING WHEELS** 



**SCISSORS SHARPENING AREA** 

## **TECHNICAL CHARACTERISTICS**

**CONNECTION** Single-phase 230 V 50 Hz / 115 V 60 Hz

**GRINDING WHEELS** Double face CBN, 70 Ø

MATERIALS Metal and stainless steel housing

POWER 90 W

**R.P.M** 1.500

**DIMENSIONS** Width 185mm Depth 275mm Height 170mm

**WEIGHT** 8 Kg

**SAFETY** CE Marking

**WARRANTY** 2 Years