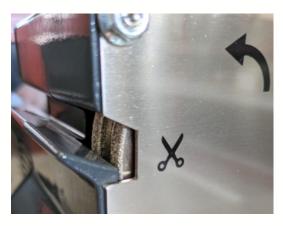

## FILLX SHARPENING MACHINE FOR KNIVES AND SCISSORS



**FILUX's** simplicity and grinding power make it the ideal option for any professional who wants to have his or her **knives immediately sharp**. FILUX allows you to maintain an optimal cut, easily and safely.

TEMECA has combined its expertise and technology to create a **compact, robust, long-lasting and effective** machine.

- Sharp 1 knife in less that 1 minute.
- Both sides are sharpened at a time.
- Double face CBN grinding wheels.
- Great cutting edge results.
- Steel does not heat up.
- Metal and stainless steel housing.
- Silent and vibration-free.
- Experience is not required.
- Highly durable grinding wheels.











**DOUBLE FACE GRINDING WHEELS** 



**SCISSORS SHARPENING AREA** 

## **TECHNICAL CHARACTERISTICS**

**CONNECTION** Single-phase 230 V 50 Hz / 115 V 60 Hz

**GRINDING WHEELS** Double face CBN, 70 Ø

MATERIALS Metal and stainless steel housing

POWER 90 W

**R.P.M** 1.500

**DIMENSIONS** Width 185mm Depth 275mm Height 170mm

**WEIGHT** 8 Kg

**SAFETY** CE Marking

**WARRANTY** 2 Years